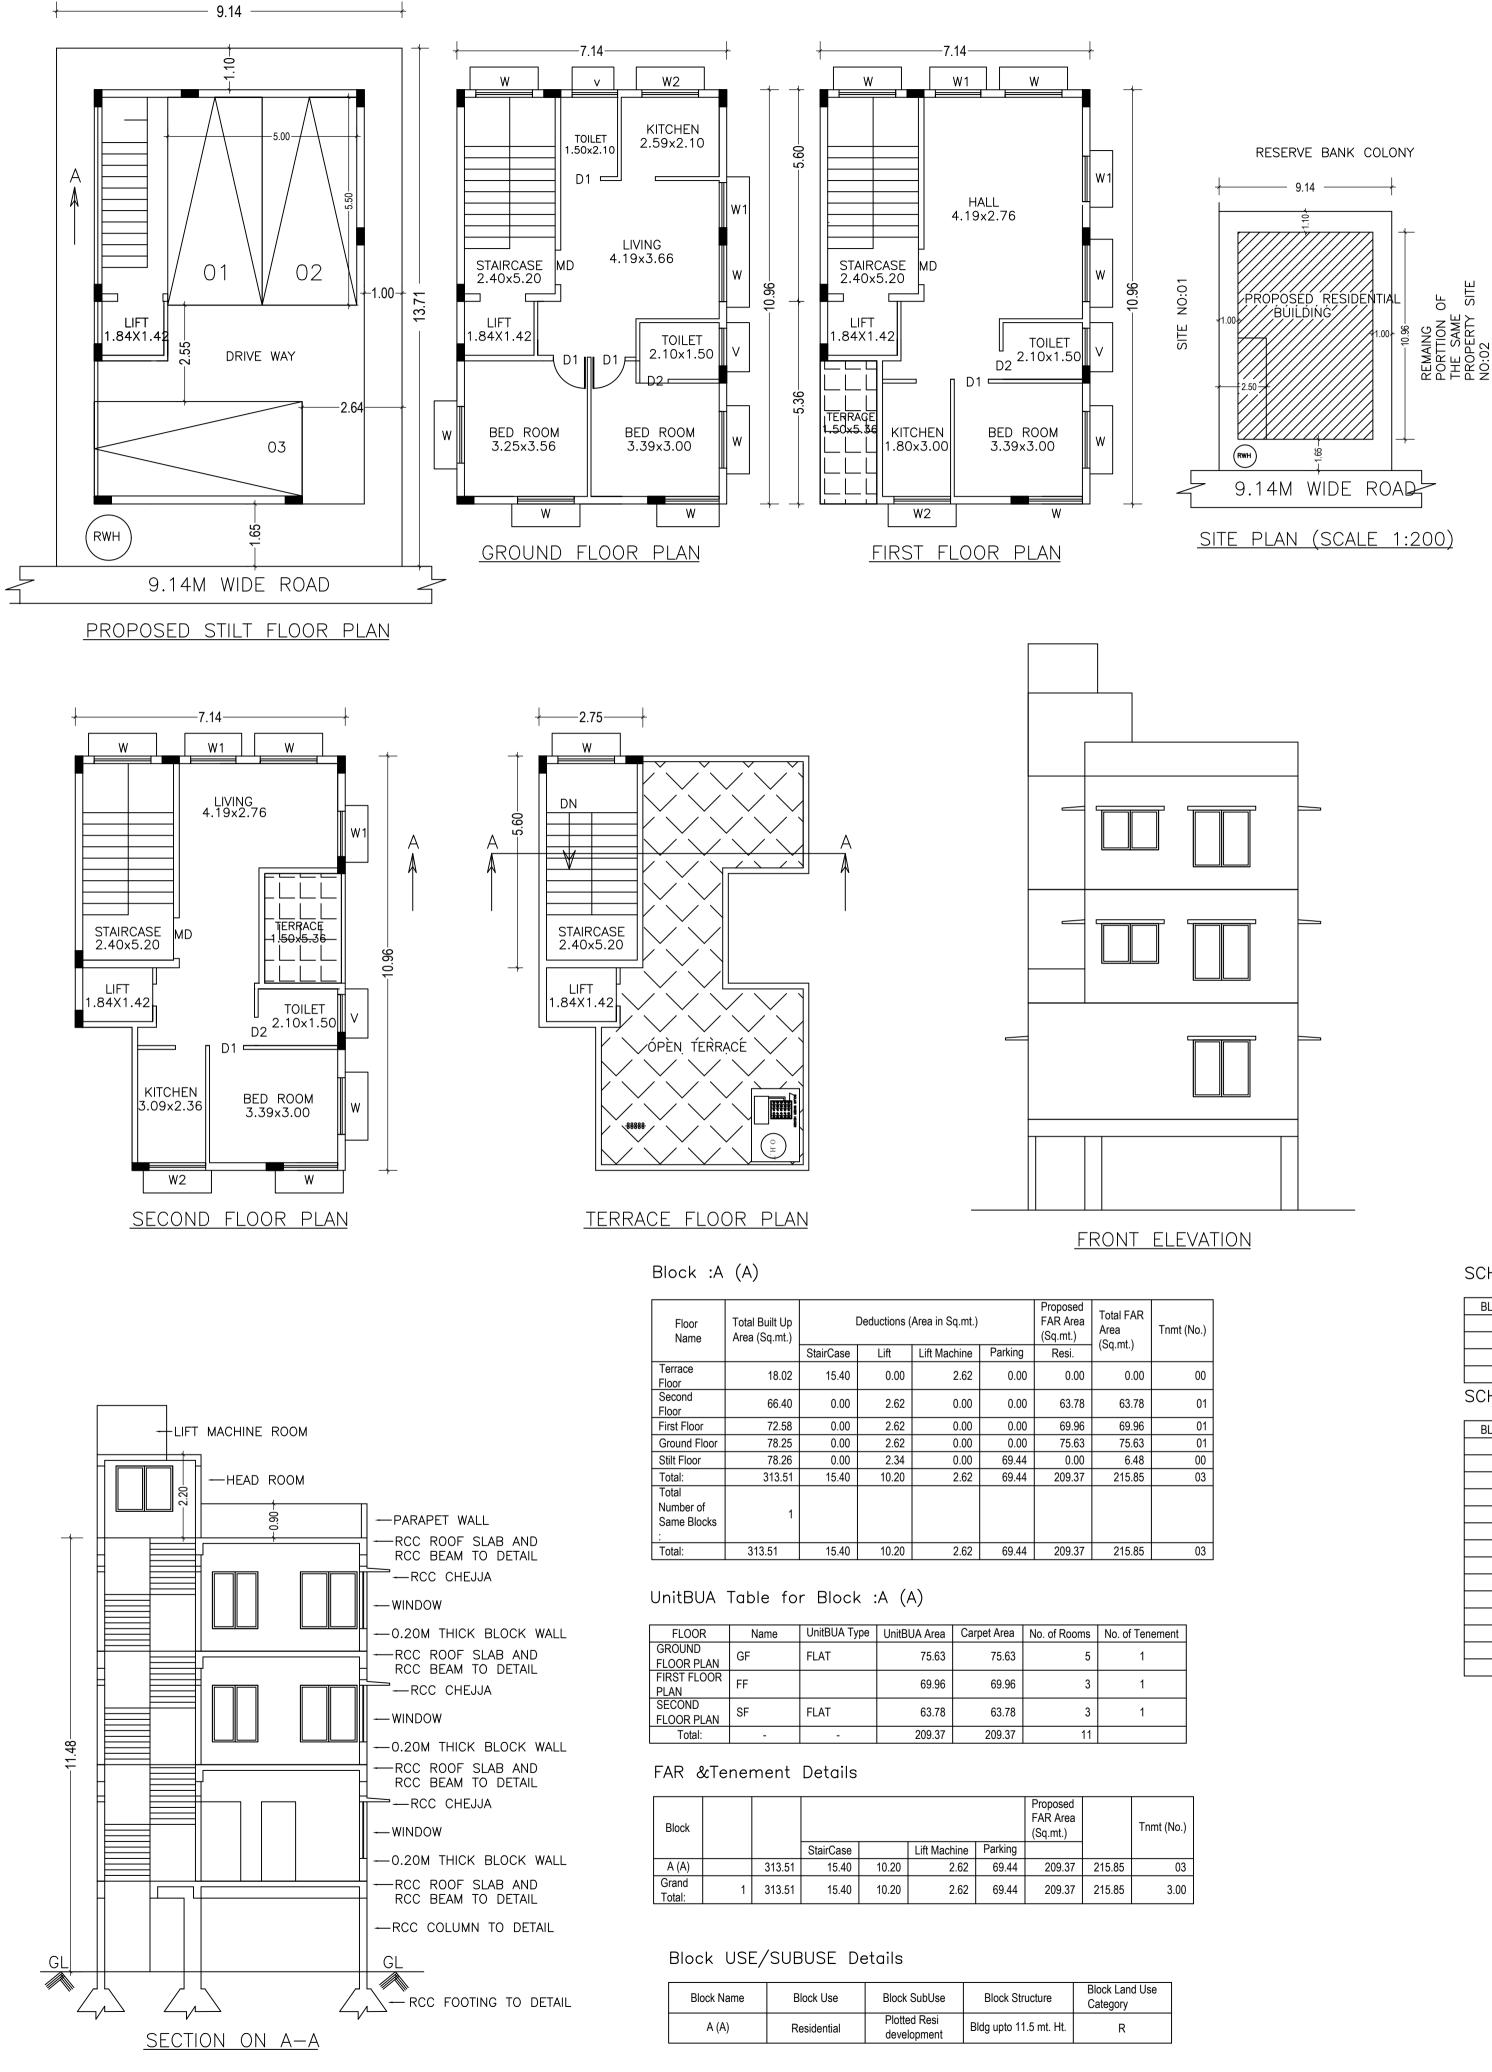

### Approval Condition :

This Plan Sanction is issued subject to the following conditions

1.Sanction is accorded for the Residential Building at 91, 13TH CROSS GANGANAGARA RT NAGRA, Bangalore.

a).Consist of 1Stilt + 1Ground + 2 only. 2.Sanction is accorded for Residential use only. The use of the building shall not be deviated to any other use.

3.69.44 area reserved for car parking shall not be converted for any other purpose. 4.Development charges towards increasing the capacity of water supply, sanitary and power main

has to be paid to BWSSB and BESCOM if any. 5. Necessary ducts for running telephone cables, cubicles at ground level for postal services & space for dumping garbage within the premises shall be provided.

## SCHEDULE OF JOINERY:

| BLOCK NAME |            |      |      |    |
|------------|------------|------|------|----|
|            |            |      | 2.10 | 03 |
| A (A)      | D1         | 0.76 | 2.10 | 01 |
| A (A)      | D1         | 0.90 | 2.10 | 02 |
| A (A)      | D          | 0.91 | 2.10 | 02 |
| SCHEDULE   | OF JOINERY | ·.   |      |    |

| BLOCK NAME | NAME |      | HEIGHT | NOS |
|------------|------|------|--------|-----|
| A (A)      | W1   | 1.00 | 2.10   | 03  |
| A (A)      | W    | 1.00 | 2.10   | 01  |
| A (A)      | W1   | 1.20 | 1.50   | 01  |
| A (A)      | W1   | 1.20 | 2.10   | 01  |
| A (A)      | W2   | 1.20 | 2.10   | 02  |
| A (A)      | V    | 1.20 | 2.10   | 01  |
| A (A)      | V    | 1.30 | 2.10   | 02  |
| A (A)      | W2   | 1.50 | 1.05   | 02  |
| A (A)      | W    | 1.50 | 1.50   | 11  |
| A (A)      | W2   | 1.50 | 2.10   | 02  |
| A (A)      | V    | 1.50 | 2.10   | 01  |
| A (A)      | W1   | 1.80 | 2.10   | 11  |
| A (A)      | W2   | 1.80 | 2.10   | 02  |
| A (A)      | w1   | 1.80 | 2.10   | 05  |

The plans are approved in accordance with the acceptance for the Assistant Director of town planning (EAST ) on date:09/ vide lp number: BBMP/Ad.Com./EST/0942/19-20 to terms and conditions laid down along with this building plan

Validity of this approval is two years from the date of issue.